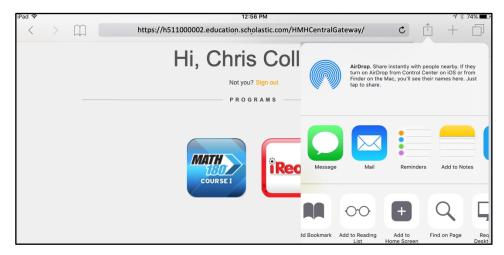

1. Enter the Student Central or Teacher Central URL in Safari.

- **2.** Tap the Share icon at the top of the browser screen.
- **3.** Tap the Add to Home Screen icon.
- **4.** Tap **Add** from the screen. The site will now appear on the Home Screen as an icon.