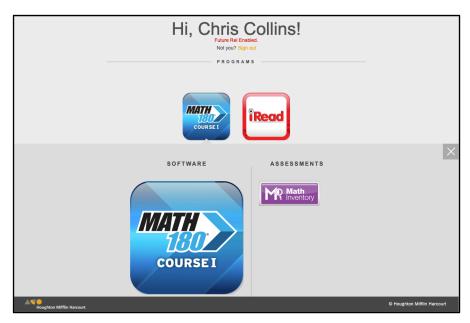

Click the *MATH 180* icon to launch *MATH 180*. Log in with a SAM username and password and click the blue arrow to enter the program.

Bookmark Student Central and Teacher Central on the iPad Home Screen for ease of use. To bookmark Student Central or Teacher Central: