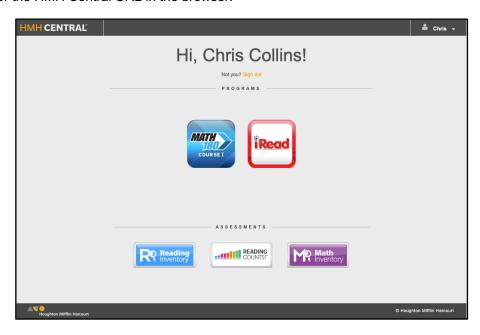

## MATH 180 Course I and Course II Mobile Access Guide

Use the iPad's browser to access *MATH 180* Course I and Course II and SAM Central. Enter the HMH Central URL in the browser.

The Gateway screen displays buttons for all programs students are enrolled in. Click the *MATH 180* icon to open the *MATH 180* Gateway.