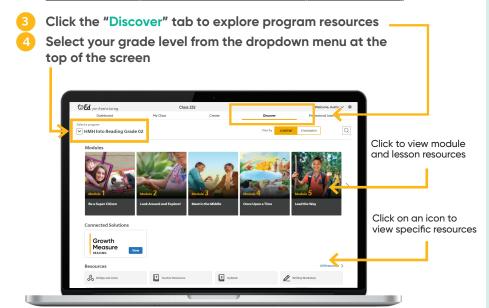

Ed is an online learning platform that combines the best of technology, content, and instruction to personalize the teaching and learning experience for every teacher and student using HMH programs. With Ed, teachers can easily plan lessons and group students to provide targeted and specific differentiation