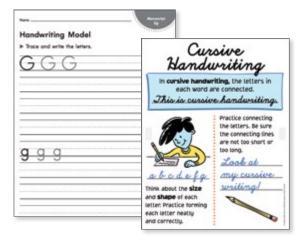

d Spanish Rigby Library

High-quality readers for small-group instruction, including Rigby<sup>®</sup> PM readers, offer a balance of fiction and informational text with engaging and relevant topics.





Libraries are available in English and Spanish.

## Reading Classroom Resources

Whole Group, Small Group, and Independent Reading

Anywhere, anytime access to reading content in the classroom or at home.

#### myBooks, Big Books, Read Alouds, and Mentor/Focal Texts



#### **Reading Anchor Charts and Tabletop Minilessons**





## Foundational Skills Resources

Develop foundational skills with grab-and-go resources and research-based instruction to develop critical literacy skills.

# Multi-sensory Daily Show and Teach PowerPoint® Slides



#### Handwriting Anchor Charts and Activities



#### Alphafriends and Alfamigos Cards and Videos



Foster phonemic awareness and letter recognition fluency with *Alphafriends* and *Alfamigos* cards and videos.

#### Online Phonics Interactive Practice







#### K–1 Online Foundational Skills Screener



**Easily screen** K-1 children at the beginning, middle and end of year to **deliver targeted lessons**.

#### Online Vocabulary Interactive Practice





#### **Decodable Readers**

New, decodable **Start Right Readers** provide engaging stories in multiple genres.

#### **Spelling Cards and Activity Sheets**

| Long o                                           |                            |                |     |       |
|--------------------------------------------------|----------------------------|----------------|-----|-------|