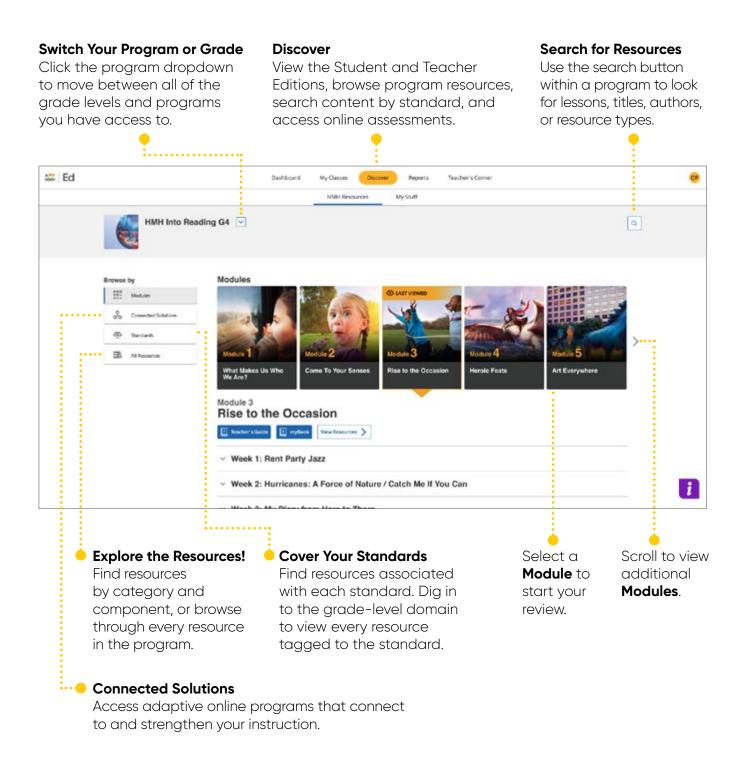

# Discover

# **View Resources By Lesson**

Ed's **NEW!** lesson resource view makes it easy to review and select daily lesson resources by strand. Select Module, then Week to view resources.

# **All Resources**

Designed to ensure accessibility and achievement for all.

## **Connected Solutions**

HMH Into Reading<sup>®</sup> is available with **connected online** tools to accelerate and individualize student learning.

| MH | Ed                      | Dashboard                    | My Classes Discover | r Reports Teacher's Corner |
|----|-------------------------|------------------------------|---------------------|----------------------------|
|    |                         |                              | HMH Resources       | My Stuff                   |
|    | HMH Into Rea            | ding G3 🔽                    |                     |                            |
|    | 25                      |                              |                     |                            |
|    |                         |                              |                     |                            |
|    |                         |                              |                     |                            |
|    | Browse by               | Connected Solutions (4)      |                     |                            |
|    | Modules                 |                              |                     |                            |
|    | 9                       |                              |                     |                            |
|    | Connected Solutions     | Growth                       | Waggle*             | Writable*                  |
|    |                         | Growth<br>Measure<br>READING | Waggle              | View View                  |
|    | OTO Connected Solutions | Measure                      | Waggle              |                            |