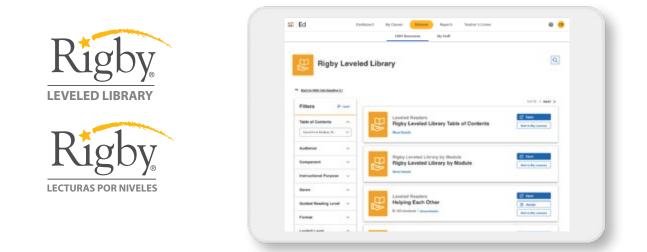

## K–6 English and Spanish Rigby Library

High-quality readers for small-group instruction, including Rigby<sup>®</sup> PM readers, offer a balance of fiction and informational text with engaging and relevant topics.

Libraries are available in English and Spanish.