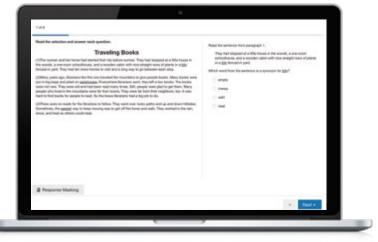

## Assessments

Measure student performance with a wealth of assessment resources:

- Growth Measure
- Guided Reading Benchmark
- Program Assessments
  - Module Assessment
  - Weekly Assessment

A suite of formative and summative assessments maximizes student growth and drives positive learning outcomes.