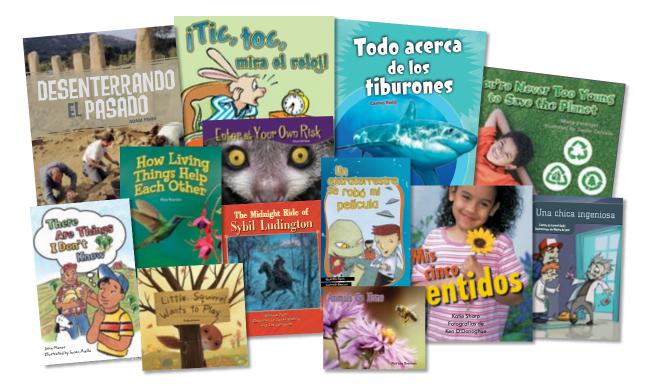

## K–6 English and Spanish Rigby Library

High-quality readers for small-group instruction, including Rigby<sup>®</sup> PM readers, offer a balance of fiction and informational text with engaging and relevant topics.

Libraries are available in English and Spanish.