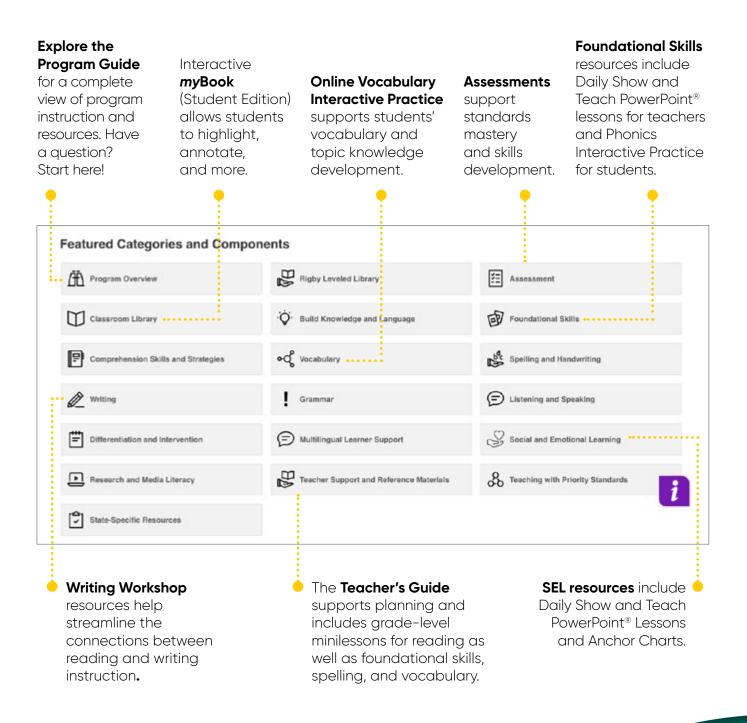

## Reading Classroom Resources

Whole Group, Small Group, and Independent Reading

Anywhere, anytime access to reading content in the classroom or at home.

#### myBooks, Big Books, Read Alouds, and Mentor/Focal Texts

#### **Reading Anchor Charts and Tabletop Minilessons**

## Foundational Skills Resources

Develop foundational skills with grab-and-go resources and research-based instruction to develop critical literacy skills.

# Multi-sensory Daily Show and Teach PowerPoint® Slides

#### Handwriting Anchor Charts and Activities

#### Alphafriends and Alfamigos Cards and Videos

Foster phonemic awareness and letter recognition fluency with *Alphafriends* and *Alfamigos* cards and videos.

## Writing Workshop Resources

#### Writing Workshop Teacher's Guide

Allowing for seamless integration of writing and grammar instruction, the Writing Workshop Teacher's Guide offers a unique approach that becomes second nature.

#### Writing Mentor Texts

#### Writing Anchor Charts

revision.

#### Grammar **Minilessons** and Practice