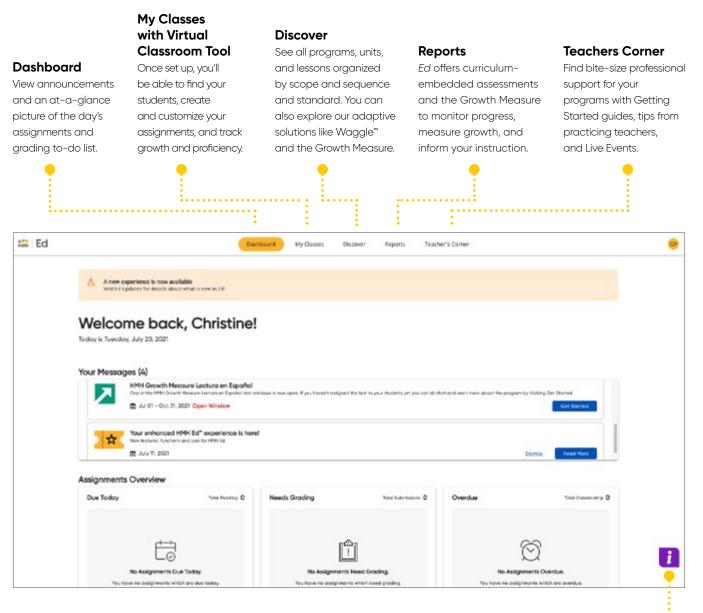

# **Teacher Dashboard**

Your personalized Teacher Dashboard is organized into five main sections:

#### **Need Help?**

Find relevant help articles and how-to guides, and share your feedback with us via the Resource Center.