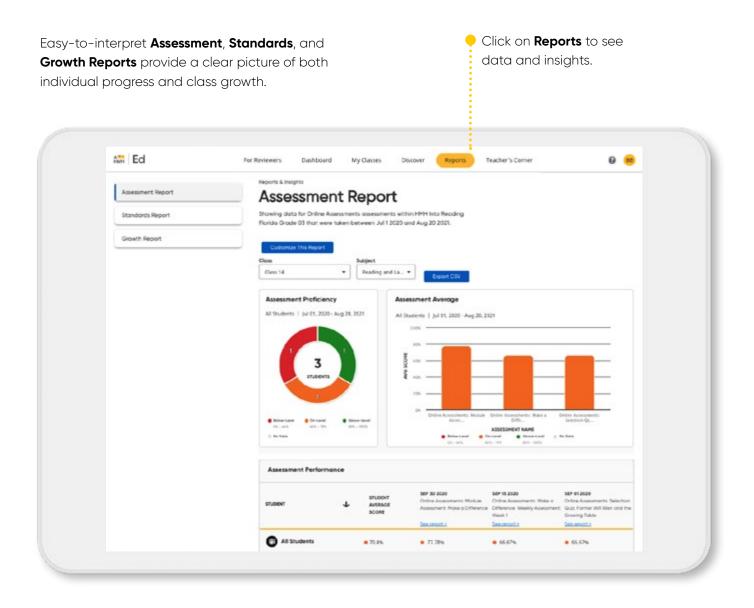

The **Growth Report** shows your class Growth Measure results. Once students complete the Growth Measure, you can view students' scaled scores and performance levels for the testing window, class averages, and individual results.

The **Assessment Report** provides overall class performance on all your program-based assessments. You can monitor results on all of the assessments you've administered this year by class and individual student to inform instructional next steps.

# **Reports and Insights**

*HMH Into Reading* teachers get valuable insight about the performance of their students to inform their next instructional steps.