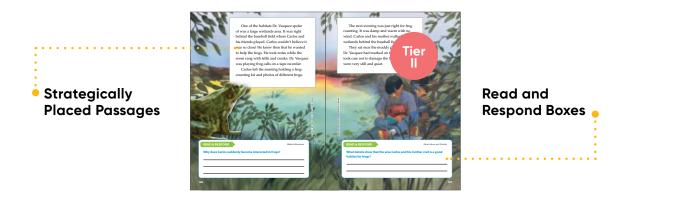

#### **Read and Respond Journals**

Decodables and passages within **Read and Respond Journals** allow students to build their confidence as readers. Students practice skills within the context of reading passages at their strategic reading level. This additional practice provides support to help with comprehension and opportunities to reinforce and refine students' skills.