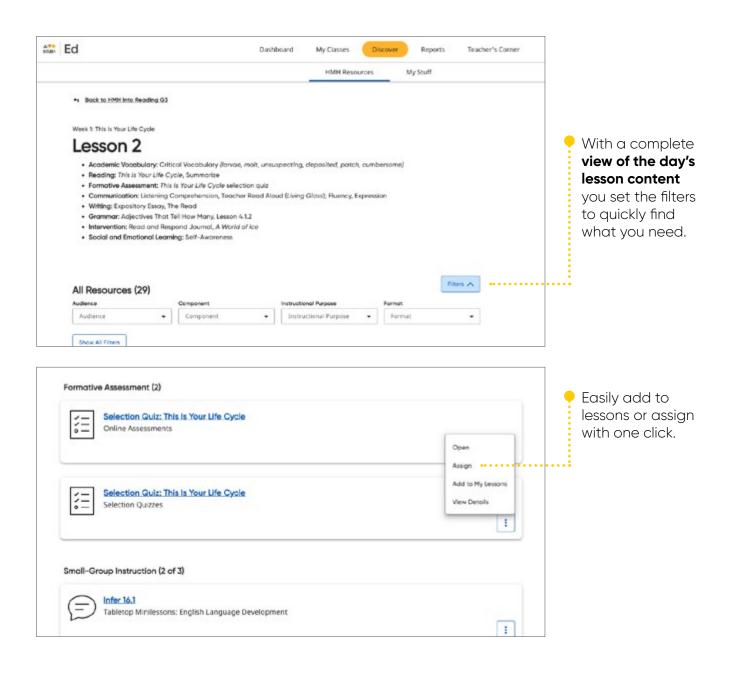

## Assigning Resources

| Ed                                                          | Dashboard My Classes Discover Reports Teacher's Co          | river :                                 |
|-------------------------------------------------------------|-------------------------------------------------------------|-----------------------------------------|
| Foundational S                                              | kills                                                       | C                                       |
| * Back to HMH Into Reading G1 Filters ₽ reset               | Madule 1: Nice to Meet You! > Week 1: Try This! > Lesson 2: | < PREV   3 of 142   NEXT >              |
| Table of Contents     ^       Select from Module, W.,     * | Word Cards<br>am<br>Show Details                            | C Open<br>C Assign<br>Add to My Lessons |
| Audience ~                                                  | Madule 1: Nice to Weet You! > Week 1: Try This! > Lesson 2: | Pt ou                                   |

**Open** the resource.