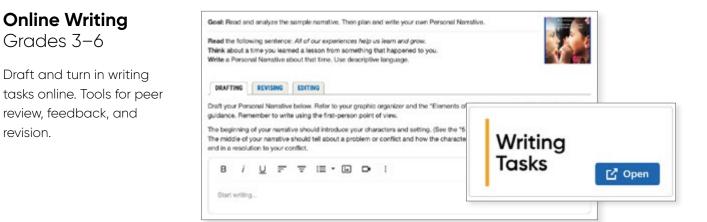

## Writing Workshop Resources

#### Writing Workshop Teacher's Guide

Allowing for seamless integration of writing and grammar instruction, the Writing Workshop Teacher's Guide offers a unique approach that becomes second nature.

#### Writing Mentor Texts

#### Writing Anchor Charts

revision.

#### Grammar **Minilessons** and Practice