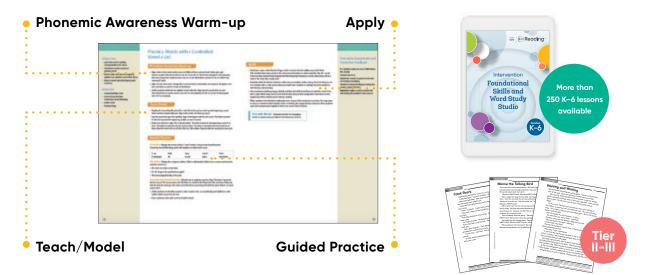

#### Foundational Skills and Word Study Studio

Target foundational skill instruction in small groups to reinforce, intervene, or extend student learning based on need. The online **Foundational Skills and Word Study Studio** provides teachers explicit, sequential, and systematic lessons in the critical areas of print concepts, letter knowledge, phonological awareness, phonemic awareness, phonics, word recognition, and fluency.