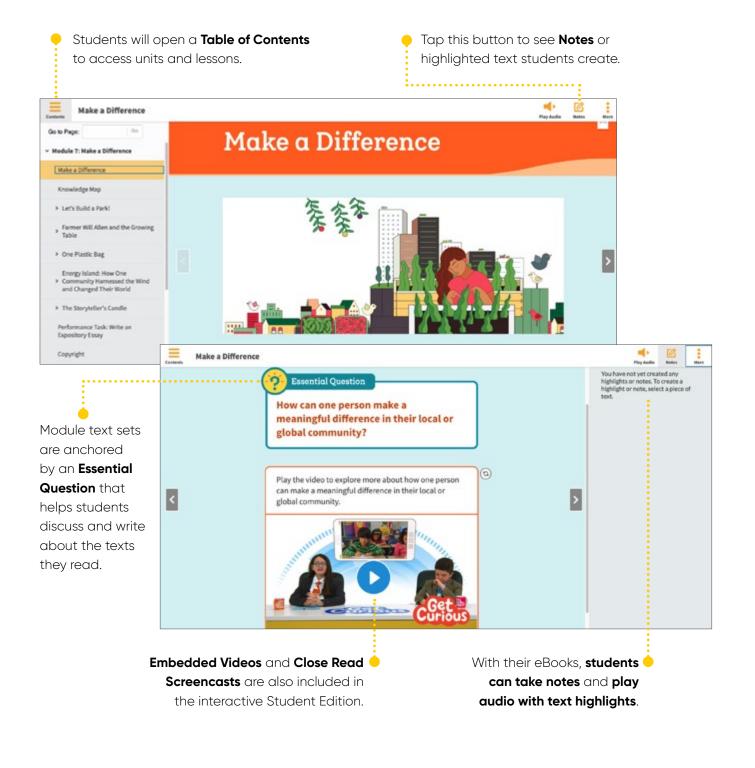

udio

Target foundational skill instruction in small groups to reinforce, intervene, or extend student learning based on need. The online **Foundational Skills and Word Study Studio** provides teachers explicit, sequential, and systematic lessons in the critical areas of print concepts, letter knowledge, phonological awareness, phonemic awareness, phonics, word recognition, and fluency.



#### **Read and Respond Journals**

Decodables and passages within **Read and Respond Journals** allow students to build their confidence as readers. Students practice skills within the context of reading passages at their strategic reading level. This additional practice provides support to help with comprehension and opportunities to reinforce and refine students' skills.





# **Student Book View**





# **Family Room**

Introducing Family Room bite-size tips and videos to help support families and caregivers.

- Simple, helpful, and equitable with short articles and media in both English and Spanish.
- Easily accessible via a student's Ed student log-in.
- Personalized based on a student's programs so caregivers can find the most relevant support.



## How do families and caregivers access Family Room?

- 1 Parents log into *Family Room* using their child's login for *Ed*
- 2 Select **Student's Initials** in the top right corner.
- **3** Select **Family Room** in the dropdown menu.

# HMH Go

Students and Teachers can access their HMH Into Reading and ¡Arriba la Lectura! eBooks online, offline, or on the go with our free learning app HMH Go<sup>™</sup>.





## Assessments

Measure