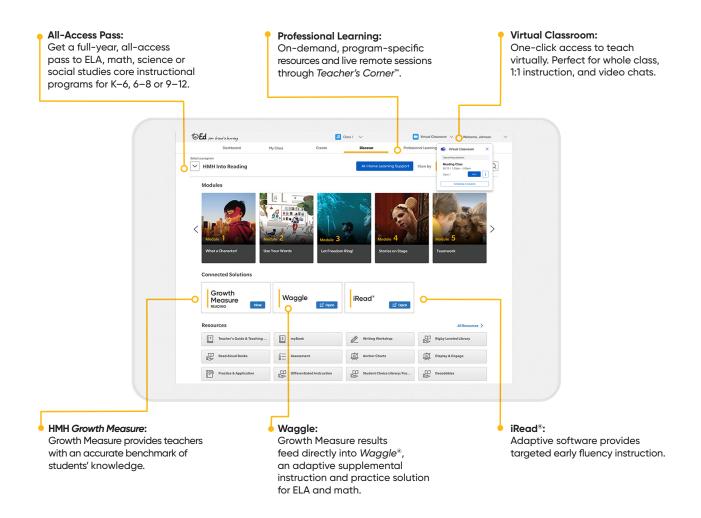

## All-Access Support for Remote and Hybrid Learning

HMH Anywhere™ is a new offer from HMH designed to support both remote and in-person learning through a single learning platform. The solution connects learners and educators across all grades and disciplines within one user experience and integrates with major video-conferencing tools for remote teaching.

## Introductory Annual Subscription Offer \$50 per student. Unlimited free teacher licenses.

A solution that you will need—whether teaching remotely, fully in-person, or using a hybrid model.

The \$50 per student license covers an entire grade band and all of the core, supplemental, assessment and professional development resources and support.

## What's Included In Offer Per Grade Band

| Core                                                                                                      | Supplemental                                                                                                | Assessment                                                                           | Professional Development |
|-----------------------------------------------------------------------------------------------------------|-------------------------------------------------------------------------------------------------------------|--------------------------------------------------------------------------------------|--------------------------|
| Grades K-6                                                                                                |                                                                                                             |                                                                                      |                          |
| <ul><li>Into Math</li><li>Into Reading</li><li>Science Dimensions</li><li>Into Social Studies</li></ul>   | <ul> <li>iRead Grades K-2</li> <li>Waggle ELA<br/>Grades 3-6</li> <li>Waggle Math<br/>Grades 2-6</li> </ul> | <ul> <li>Growth Measure ELA<br/>(Grades 2-6)</li> <li>Growth Measure Math</li> </ul> | Teacher's Corner         |
| Grades 6–8                                                                                                |                                                                                                             |                                                                                      |                          |
| <ul><li>Into Math</li><li>Into Literature</li><li>Science Dimensions</li><li>HMH Social Studies</li></ul> | <ul><li>Waggle ELA</li><li>Waggle Math</li></ul>                                                            | <ul><li> Growth Measure ELA</li><li> Growth Measure Math</li></ul>                   | Teacher's Corner         |
| Grades 9-12                                                                                               |                                                                                                             |                                                                                      |                          |
| <ul><li>Into AGA</li><li>Into Literature</li><li>Science Dimensions</li><li>HMH Social Studies</li></ul>  |                                                                                                             | <ul><li> Growth Measure ELA</li><li> Growth Measure Math</li></ul>                   | Teacher's Corner         |