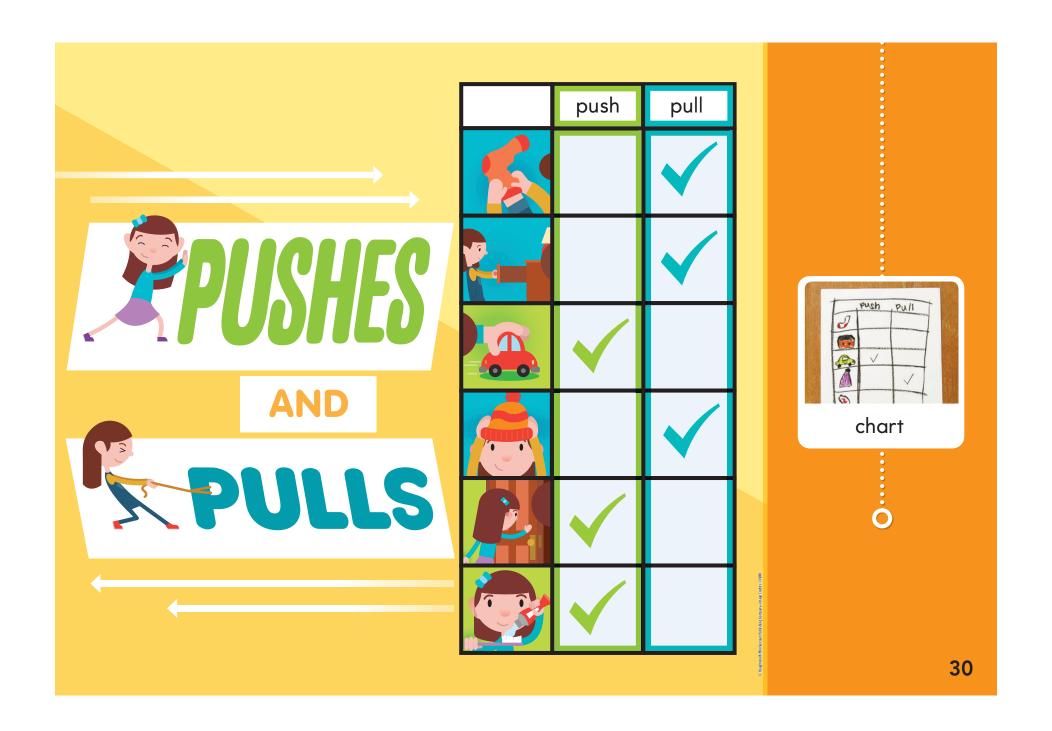

## FUNCTORIES STORIES

## Use the FUNomenal Stories

to reinforce reading and listening skills while modeling the process of using science to explore the world!

\*Story narration is found in the Teacher Guide

Sampler Grade K

Actual Size: 25" x 19"

















Find the story, pacing, pre-reading support, formative assessment options, and guidance for Social and Emotional Learning activities in your Teacher Guide.

To learn more about HMH Into Science, visit hmhco.com/intoscience

HMH Into Science<sup>TM</sup>, Houghton Mifflin Harcourt\*, HMH\*, and The Learning Company\* are trademarks or registered trademark of Houghton Mifflin Harcourt. © Houghton Mifflin Harcourt. All right reserved 10/20. WF1105955 F-1795434



hmhco.com